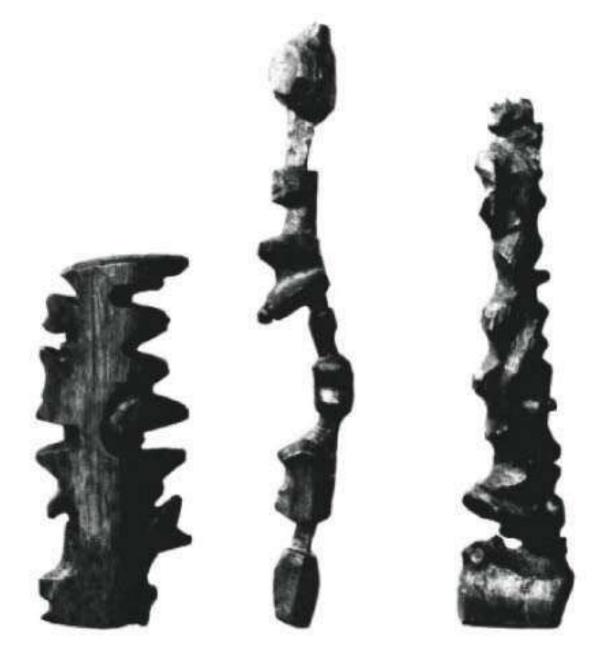

Joseph Cornell

Hamish Fulton Slow walk in support of Ai Wei Wei

Inuit 3D tactile maps of coastline

John Keane Fairy Tales in London 1992

Birth of Athena East Pediment of the Parthenon, Athens

Model of birth of Athens East pediment of Parthenon