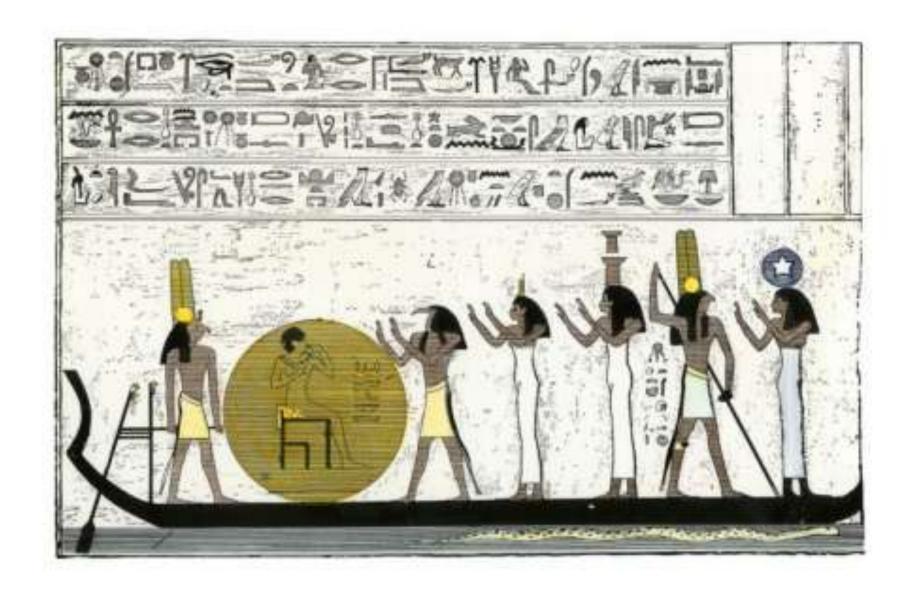

Birth of Athena- East Pediment of the Parthenon, Athens

Sun God Ra Embarking for his daily journey through Egypt