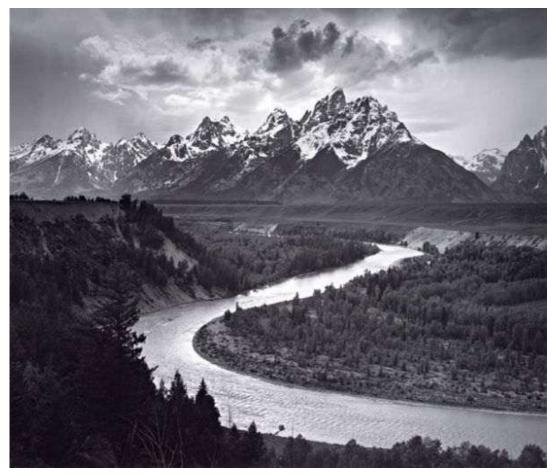

## Journeys

Ansel Adams Ansel Adams

Three Fates Birth of Athena sculpture in reality at British Museum

Claude Monet 1873

Robert Longo Mecca

Robert Longo St Peters 2011

Robert Longo- Untitled (Caddy)- 2009

Robert Longo Untitled Black Car 1996