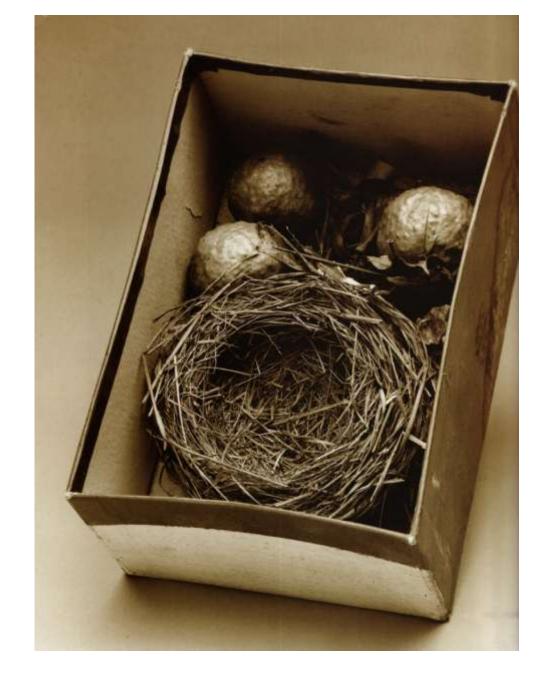

Warhol

Monet Station Exterior 1877

Monet The Gare Saint Lazare Arrival of a Train

Turner Rain, Steam, Speed

Robert Rauschenberg

Rauchenberg Monogram

Joseph Cornell Box with Bird's Nest and Oak Galls

Joseph Cornell Habitat group Parrot boxes

Joseph Cornell

Hamish Fulton Slow walk in support of Ai Wei Wei

Inuit 3D tactile maps of coastline

John Keane Fairy Tales in London 1992

Birth of Athena East Pediment of the Parthenon, Athens

Model of birth of Athens East pediment of Parthenon