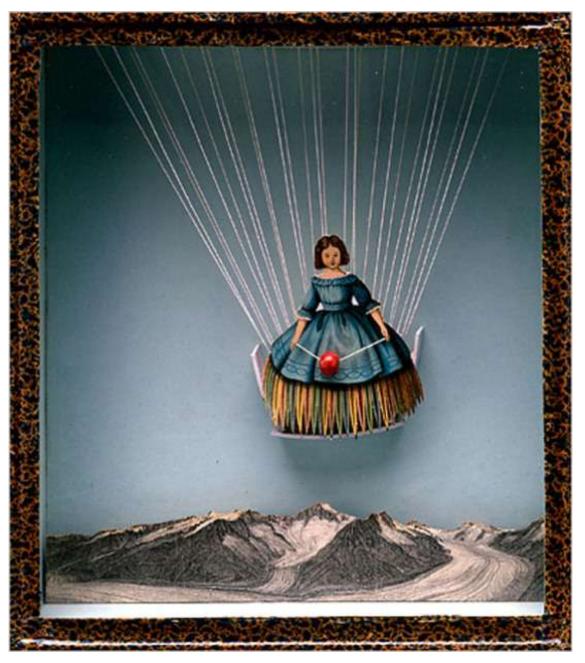

Warhol

Monet Station Exterior 1877

Monet The Gare Saint Lazare Arrival of a Train

Turner Rain, Steam, Speed

Robert Rauschenberg

Rauchenberg Monogram

Joseph Cornell Box with Bird's Nest and Oak Galls

Joseph Cornell Habitat group Parrot boxes