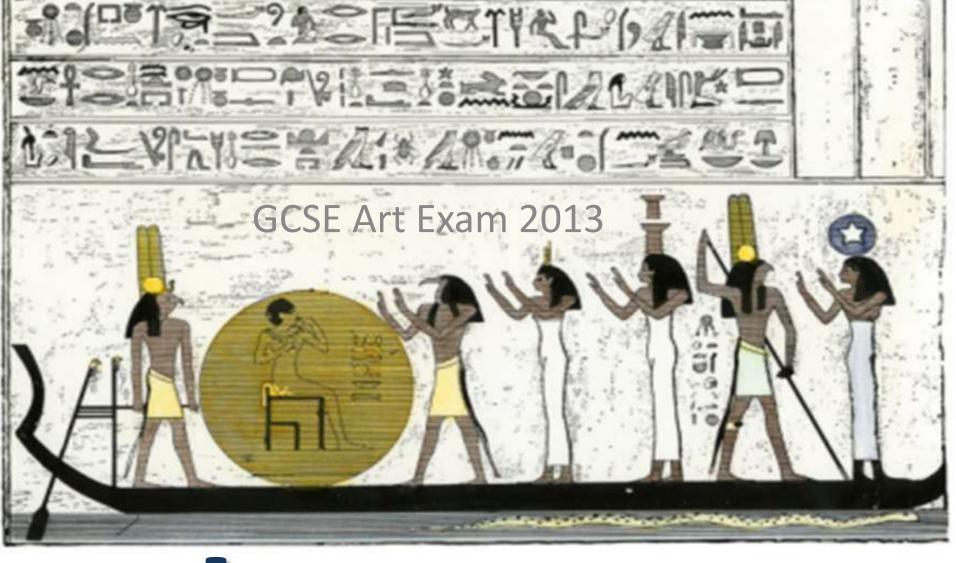

Birth of Athena- East Pediment of the Parthenon, Athens

Sun God Ra Embarking for his daily journey through Egypt