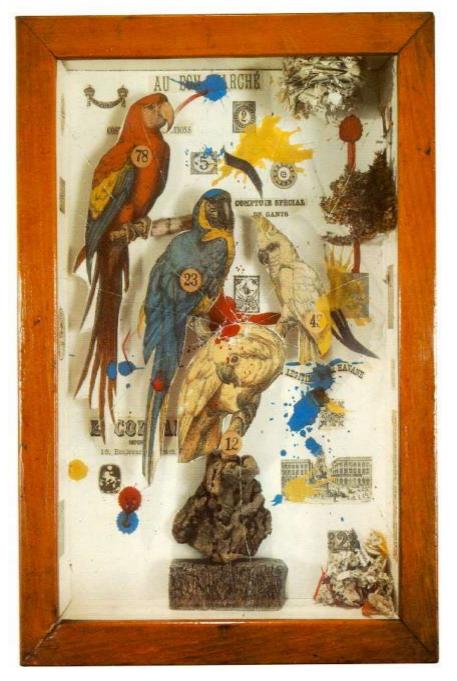

Warhol

Monet Station Exterior 1877

Monet The Gare Saint Lazare Arrival of a Train

Turner Rain, Steam, Speed

Robert Rauschenberg

Rauchenberg Monogram

Joseph Cornell Box with Bird's Nest and Oak Galls

Joseph Cornell Habitat group Parrot boxes