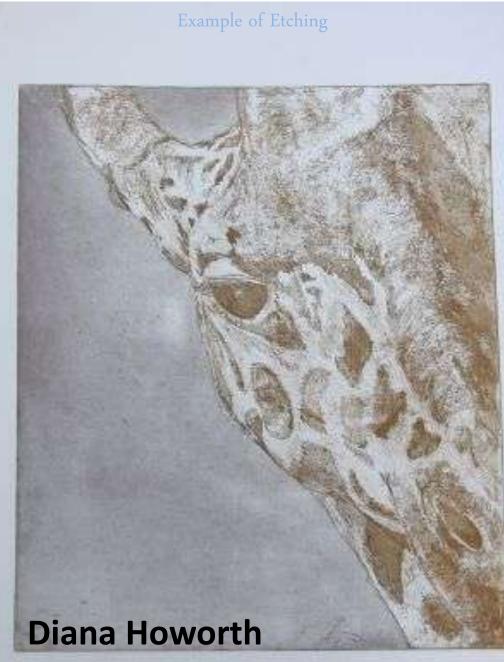

# Sonia Rollo

Che Bella

Listen Up

Example of Etching

Matterhorn Goat

Giraffe in Black and Sepia

Rocio Alcaman- Serie de Cuervos 002- (2007)

Example of Etching