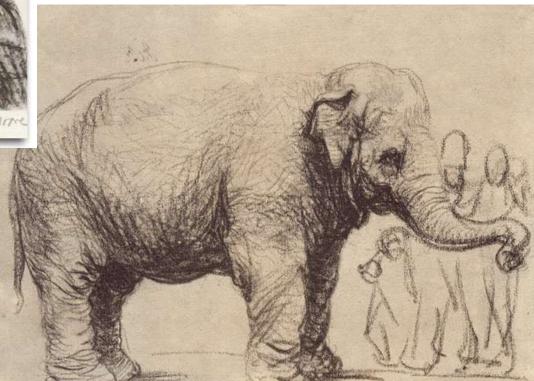

#### **Rembrandt**- *Elephant Drawing*- (1637)

Henry Moore- Elephant's Head

Robert Hooke- Eyes and Head of a Great Drone Fly- (1665)

Example of Painting

Joseph Wright of Derby - Experiment on a Bird in the Air pump- (1768)