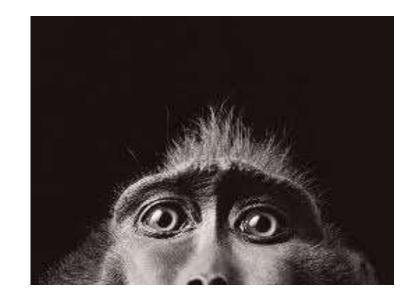

# Jill Greenberg

Example of Photography

Mach Choiftiegeburt/15:3 Jar 28i - May hat man dem großtnechtigiften Kong Emanuel von Portugal/gen Lyfabona aus India pracht/ ain fold lebendig Thie. das nemen fie Rhinocenus/Das ift bie mit all feiner giftalt Abconterfeet. Es hat ein farb wie ein gepfrechtete fösldbroc/ond ift von dieten föras Ien vorleget för feft/ond ift in der größe als der Geiffande aber niberichter von baynen und för weischafftig es hat ein förattigtaret Som vom auff der Maffin / das bei gundt es in weigen no es ber fragmen ift / das da ein Sieg Thir ift/des Selffandeten Todefende. Der Selffande für das falt vole mo es Ibn antennet/lo laufft Ibm das Thir mit dem topff swifchen die forden bayn / ond reift den Selffanten unten am baach auff/ond er wärgte ihn des mag er fich nicht erwehren. dann das Thier ift alfo gewapnet/das ihm der Jelffande nichter Thur auch das der Schineerus/Schuell fraytig. vod auch 2 aftig / fey.