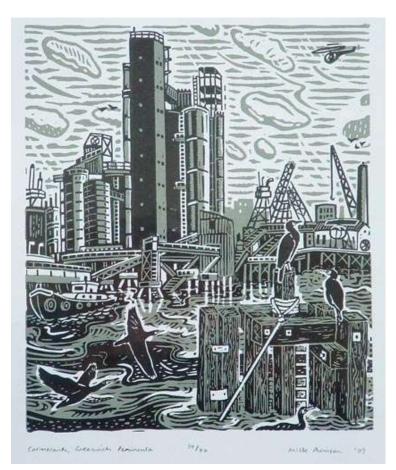

#### Cormorants, Grenwich Peninsula

Cloughs at St. Govans

### **Mick Armson**

Example of Lino Cut/ Printing