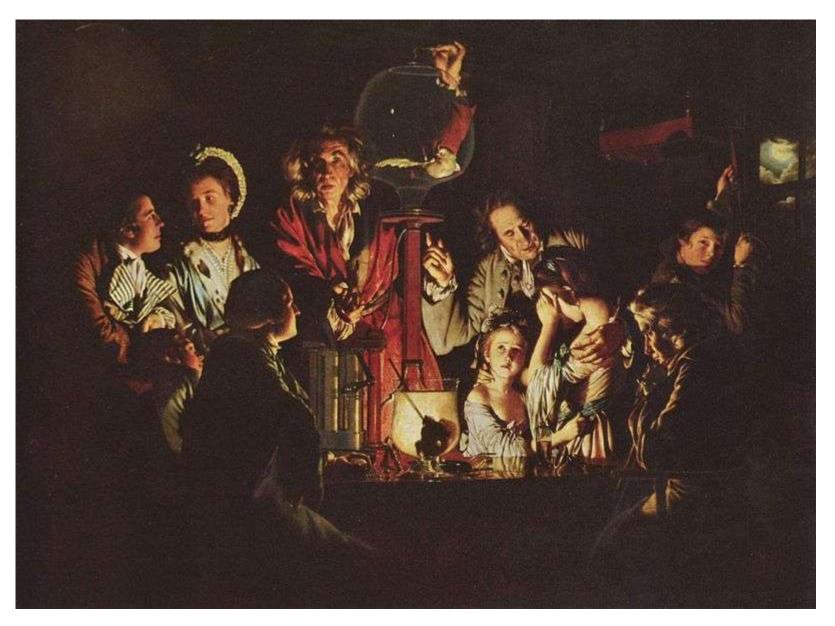

#### **Rembrandt**- *Elephant Drawing*- (1637)

Henry Moore- Elephant's Head

Robert Hooke- Eyes and Head of a Great Drone Fly- (1665)

Example of Painting

Joseph Wright of Derby - Experiment on a Bird in the Air pump- (1768)