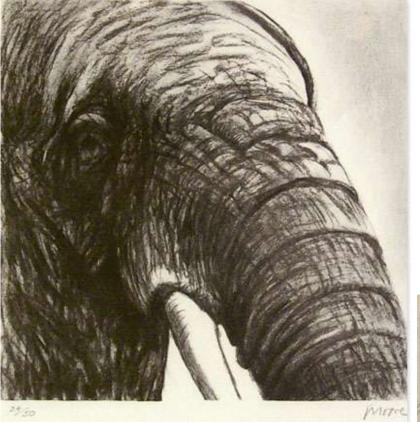

#### **Rembrandt**- *Elephant Drawing*- (1637)

Henry Moore- Elephant's Head

Robert Hooke- Eyes and Head of a Great Drone Fly- (1665)

Example of Painting

Joseph Wright of Derby - Experiment on a Bird in the Air pump- (1768)