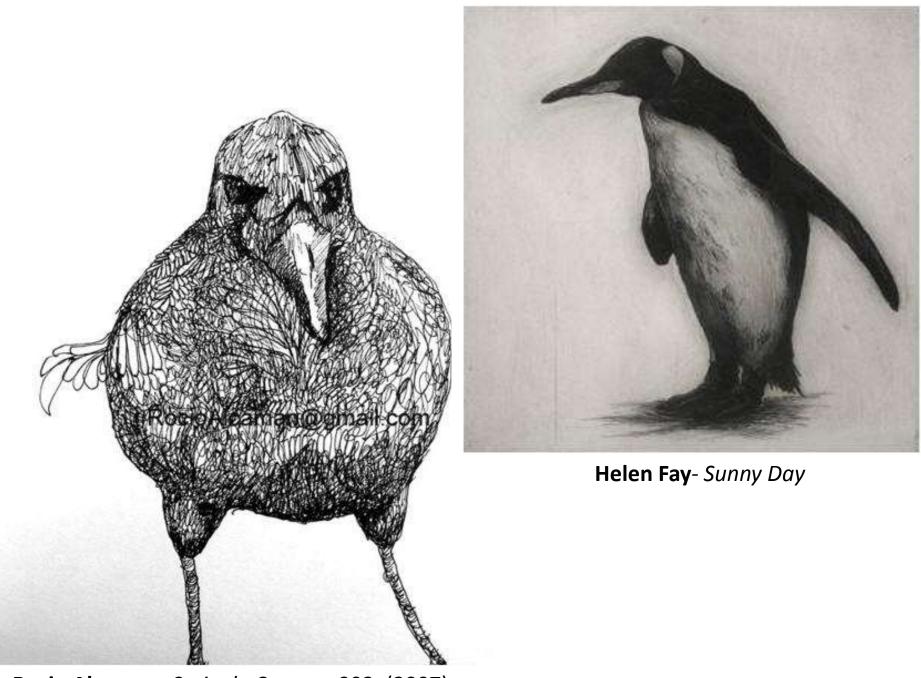

# Sonia Rollo

Che Bella

Listen Up

Example of Etching

Matterhorn Goat

Giraffe in Black and Sepia

Rocio Alcaman- Serie de Cuervos 002- (2007)

Example of Etching