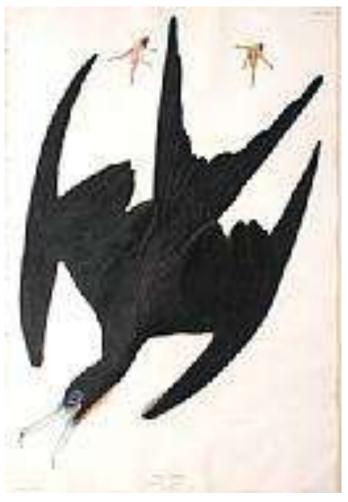

## **Albrecht Durer**

Wing of a Roller- (1512)

Example of Painting

Lion- (c1519)

Arctic Hare- (c1841)

Example of Painting

Frigate Pelican- (c1835)

John Audubon