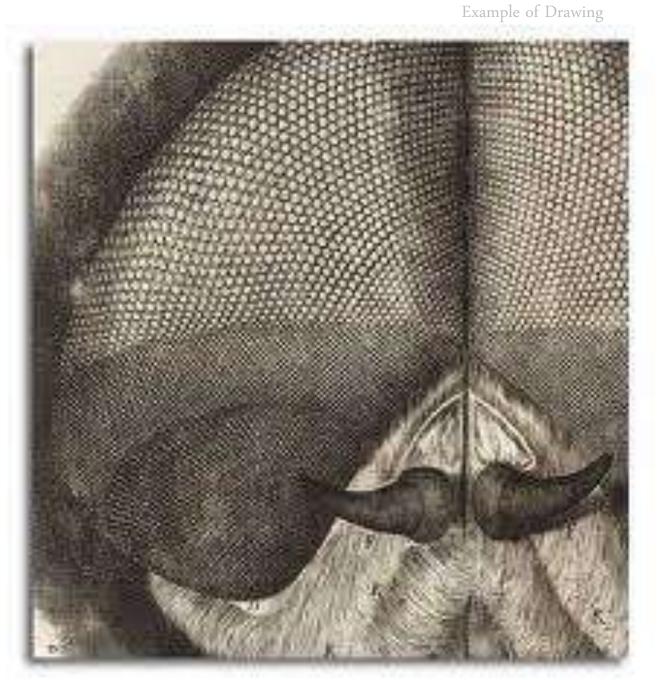

#### **Rembrandt**- *Elephant Drawing*- (1637)

Henry Moore- Elephant's Head

Robert Hooke- Eyes and Head of a Great Drone Fly- (1665)

Example of Painting

Joseph Wright of Derby - Experiment on a Bird in the Air pump- (1768)