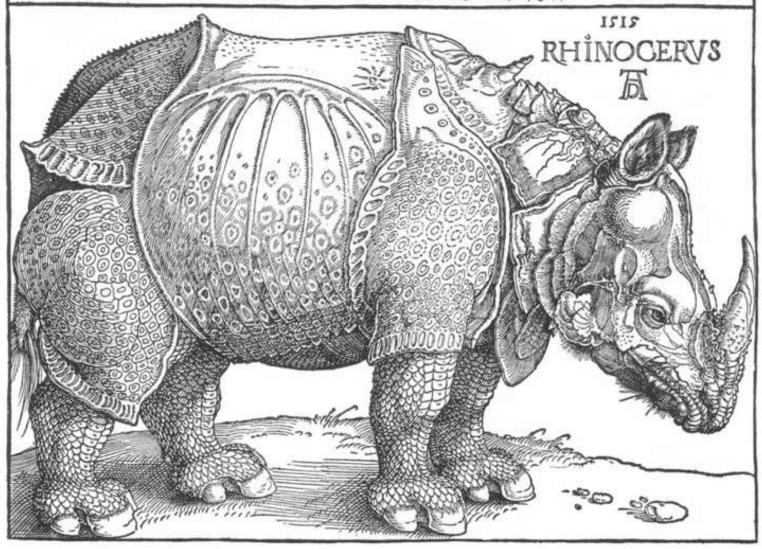

# Jill Greenberg

Example of Photography

Mach Choiftiegeburt/15:3 Jar 28i - May hat man dem großtnechtigiften Kong Emanuel von Portugal/gen Lyfabona aus India pracht/ ain fold lebendig Thie. das nemen fie Rhinocenus/Das ift bie mit all feiner giftalt Abconterfeet. Es hat ein farb wie ein gepfrechtete fösldbroc/ond ift von dieten föras Ien vorleget för feft/ond ift in der größe als der Geiffande aber niberichter von baynen und för weischafftig es hat ein förattigtaret Som vom auff der Maffin / das bei gundt es in weigen no es ber fragmen ift / das da ein Sieg Thir ift/des Selffandeten Todefende. Der Selffande für das falt vole mo es Ibn antennet/lo laufft Ibm das Thir mit dem topff swifchen die forden bayn / ond reift den Selffanten unten am baach auff/ond er wärgte ihn des mag er fich nicht erwehren. dann das Thier ift alfo gewapnet/das ihm der Jelffande nichter Thur auch das der Schineerus/Schuell fraytig. vod auch 2 aftig / fey.

Albrect Durer- Rhinoceros- (1515)

Example of Etching