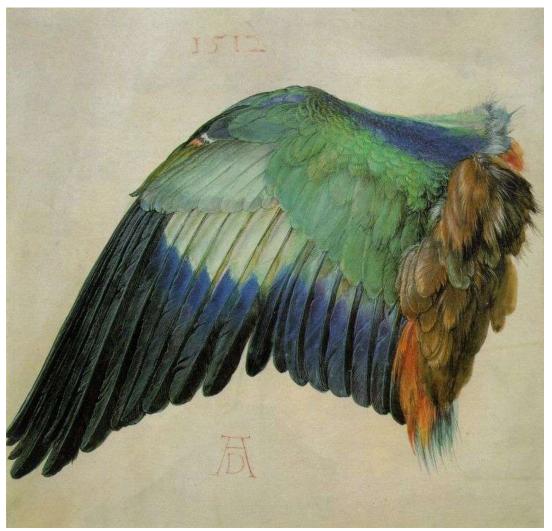

## **Albrecht Durer**

Wing of a Roller- (1512)

Example of Painting

Lion- (c1519)

Arctic Hare- (c1841)

Example of Painting

Frigate Pelican- (c1835)

John Audubon